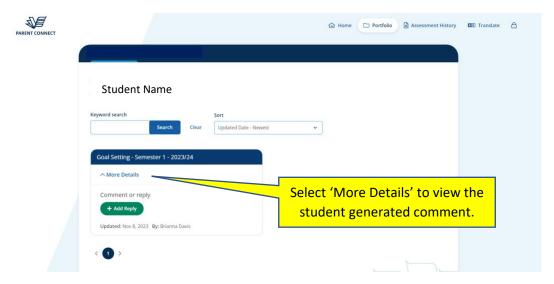

Select the Portfolio icon (blue circle) to see student goal setting and reflections.