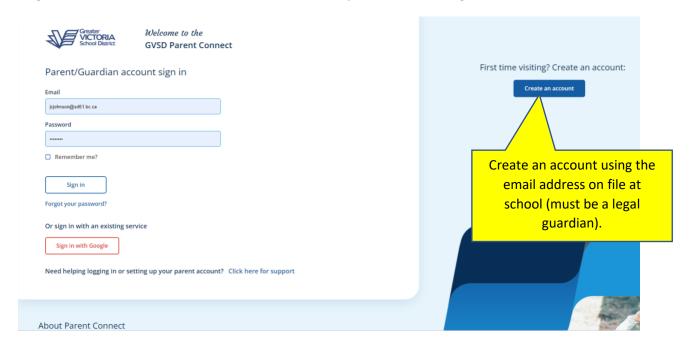

## **Accessing Learning Updates through Parent Connect**

To access **Parent Connect** resources please click, **here**.

Log in to Parent Connect or create an account if this is your first time using Parent Connect.