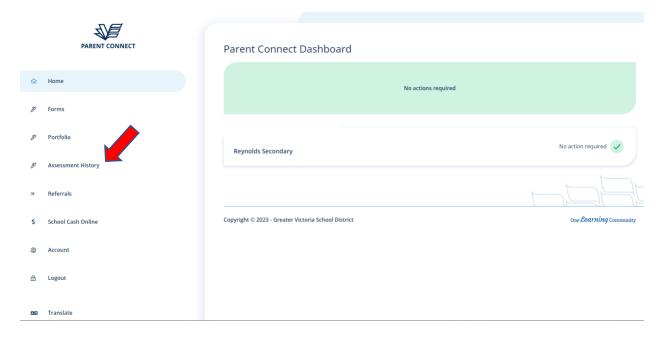

Once signed in, you will arrive at the Parent Connect Dashboard. Select "Assessment History" from the side menu to access Learning Updates (Report Cards).

On the diagram below, each grey icon (circle) is a link to a PDF file. The current year is at the top of the list, and icons will appear as each item becomes available.