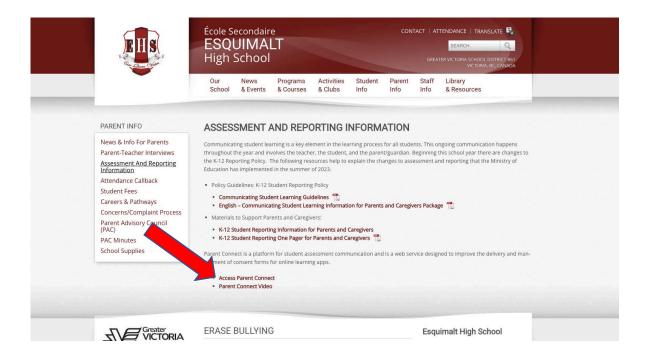

## **Accessing Learning Updates through Parent Connect**

To access **Parent Connect** resources please click, **here**.

Log in to Parent Connect or create an account if this is your first time using Parent Connect.