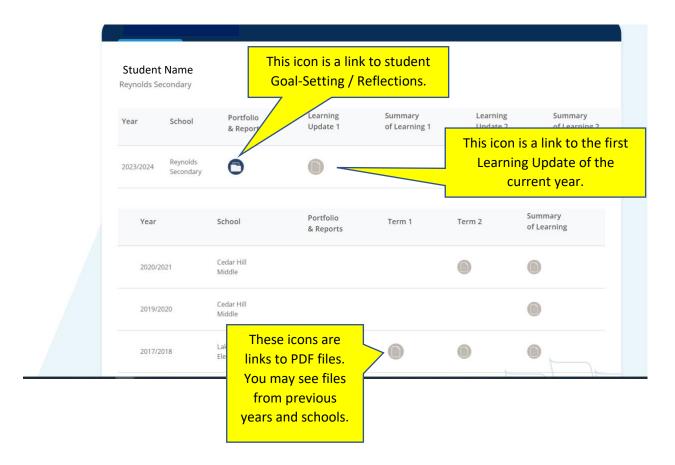

Once signed in, you will arrive at the Parent Connect Dashboard. Select "Assessment History" from the side menu to access Learning Updates (Report Cards).

On the diagram below, each grey icon (circle) is a link to a PDF file. The current year is at the top of the list, and icons will appear as each item becomes available.

Select the Portfolio icon (blue circle) to see student goal setting and reflections.